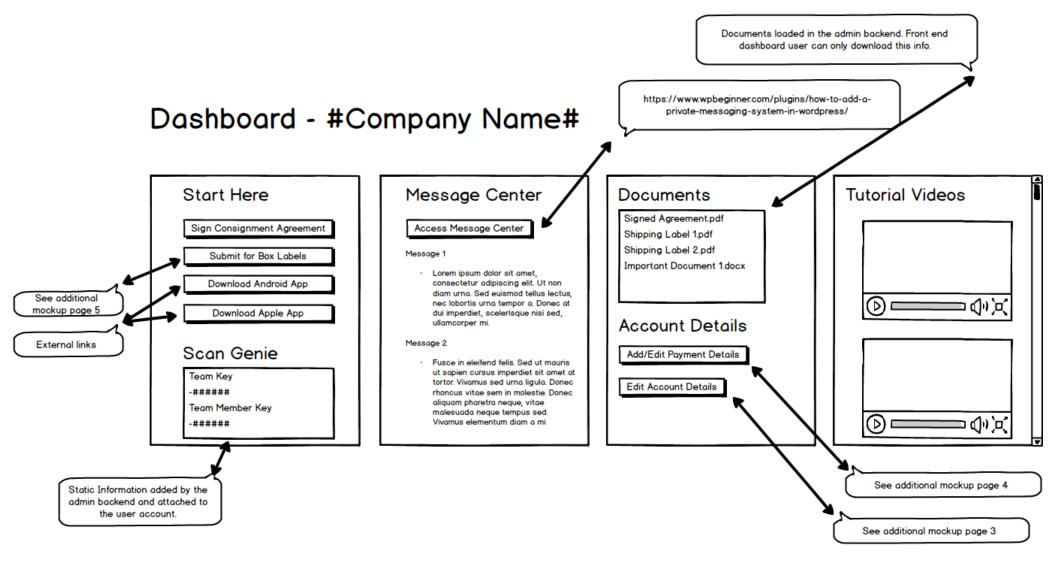

| Company/Orga    | anization/Branch of | Library  |
|-----------------|---------------------|----------|
| First Name of p | point of contact    |          |
| Last Name of p  | point of contact    |          |
| Email Address   |                     |          |
| Mailing Addres  | s                   |          |
| City            | State               | Zip Code |
| Phone Number    |                     |          |
| Password        |                     |          |
| Password Conf   | irmation            |          |
|                 | Submit              |          |



| Compan    | y/Organization/Branch of Library |
|-----------|----------------------------------|
| First Nar | ne of point of contact           |
| Last Na   | me of point of contact           |
| Mailing / | Address                          |
| City      | State Zip Code                   |
| Phone N   | umber                            |
| Change    | Password                         |
| Change    | Password Confirmation            |
|           | Submit                           |

This information needs to save in the admin backend

| ACH Payment                         |
|-------------------------------------|
| O Check Payment                     |
| O PayPal Payment                    |
|                                     |
| O Venmo Payment                     |
| Account Numb